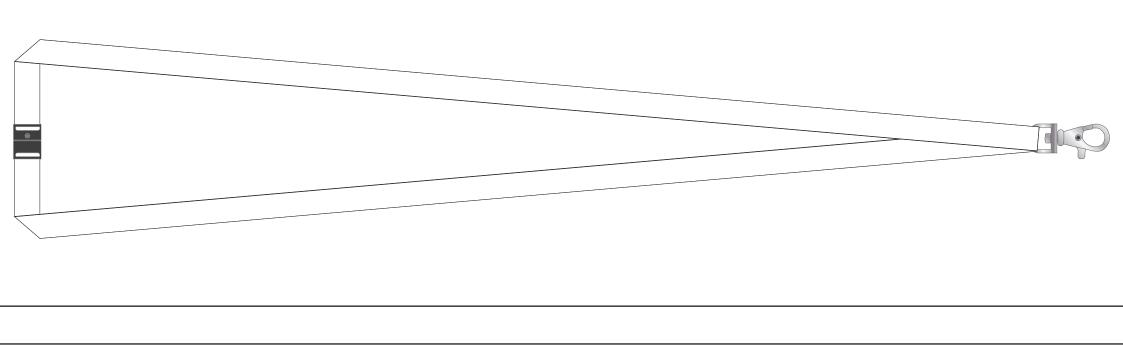

## **Lanyard Colour**

Text

10mm x 900mm
Tubular Bootlace Lanyard
Branding Method: Screen Print

## **Fitments**

Trigger Clip

Safety Break