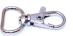

## **Approval Proof**







## **Lanyard Colour**



Text

10mm x 900mm
Tubular Bootlace Lanyard
Branding Method: Screen Print

## **Fitments**

Trigger Clip



Safety Break



## **Terms & Conditions**

It is the clients responsibility to check the above artwork has been produced correctly by our factory to suit the manufacturing process. Whilst every effort has been made to copy the artwork provided, certain pantones have a tolerance of -10% +10% colour variation. Please note colours can vary from monitor so always check the pantone. Any correction/amendments after Moulds/Screens have been created will result in a new Mould/Screen being required and charged By signing off acceptance you have agreed to proceed and such no errors or omissions can be accepted or highlighted once the goods have been delivered.



Please note small texts may fill and become illegible with the weave